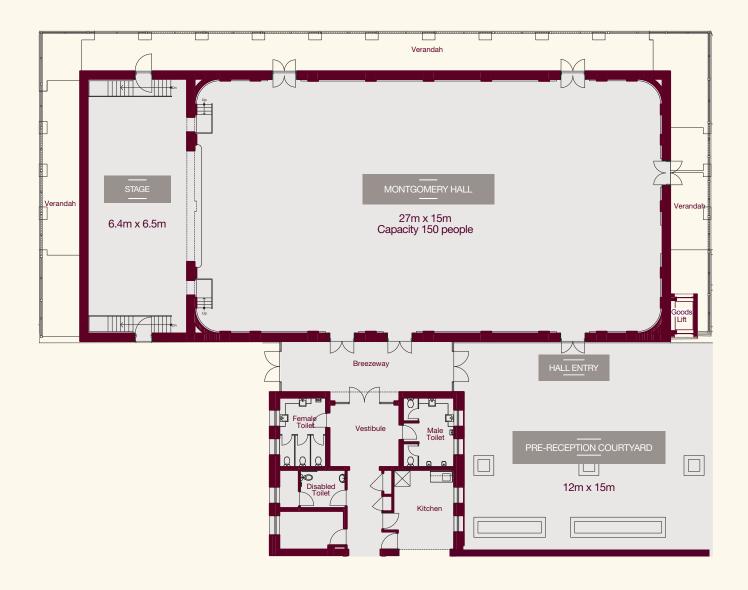

## Montgomery Hall

GRAND HERITAGE VENUE

- Ballroom capacity 150 people
- 9 metre high ceilings and seating area of 27 x 15 metres
- Motorised blinds on all windows
- Round banquet tables (1800mm diameter) and banquet chairs
- Rectangle trestles (1800mm x 750mm)
- State-of-the-art audio-visual technology
- Themed lighting and projector equipment
- Snap lock dance floor (50sqm)
- Lectern with front logo panel
- Fully-equipped modern service kitchen
- Spacious bridal room with private dressing areas and beauty stations
- Free Wi-Fi
- Adjoining courtyard
- Fully functional theatre stage